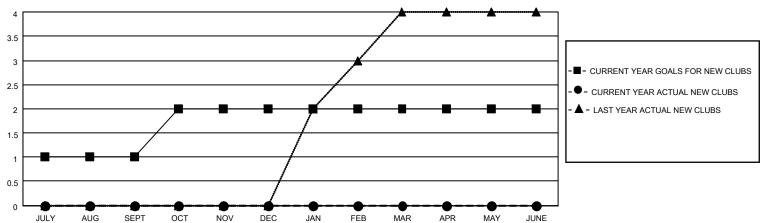

## GOALS AND ACTUAL NEW CLUBS CUMULATIVE

Results as of: 9/30/2022

- MEMBER GROWTH ACTUAL

- ▲ - LAST YEAR MEMBERSHIP ACTUAL

| DROPPED CLUBS: 2 |    |
|------------------|----|
| DROPPED MEMBERS  |    |
| DECEASED         | 0  |
| CLUB CANCELLED   | 0  |
| OTHER            | 11 |
| TOTAL            | 11 |
|                  |    |